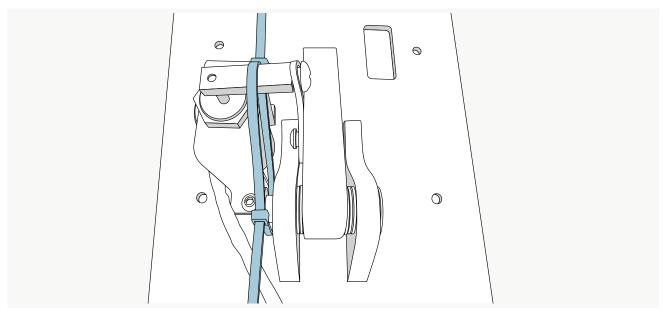

Artikel-Nr.: Hersteller: EAN-Code: TP26 Krömer 0757284116582

The electromagnet of the safety ratchet is not sufficiently secured and therefore the ratchet does not function smoothly.

As a temporary solution, the area can be fixed on the side. This allows the platform to continue operating while the replacement part is on the way.

Artikel-Nr.: TP26 Hersteller: Krömer EAN-Code: 0757284116582