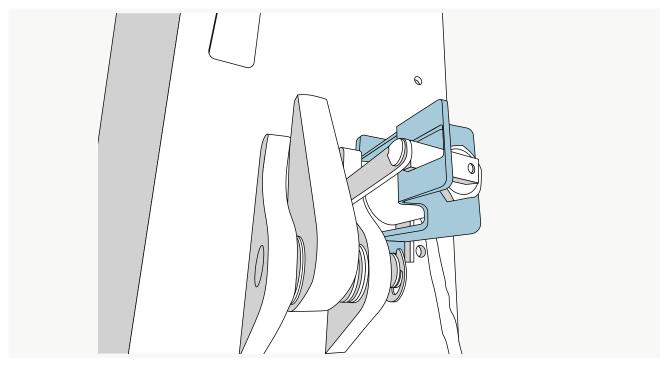

Artikel-Nr.: Hersteller: EAN-Code: TP26 Krömer 0757284116582

The electromagnet of the safety ratchet is not sufficiently secured and therefore the ratchet does not function smoothly.

As a temporary solution, the area can be fixed on the side. This allows the platform to continue operating while the replacement part is on the way.

Artikel-Nr.: TP26 Hersteller: Krömer EAN-Code: 0757284116582