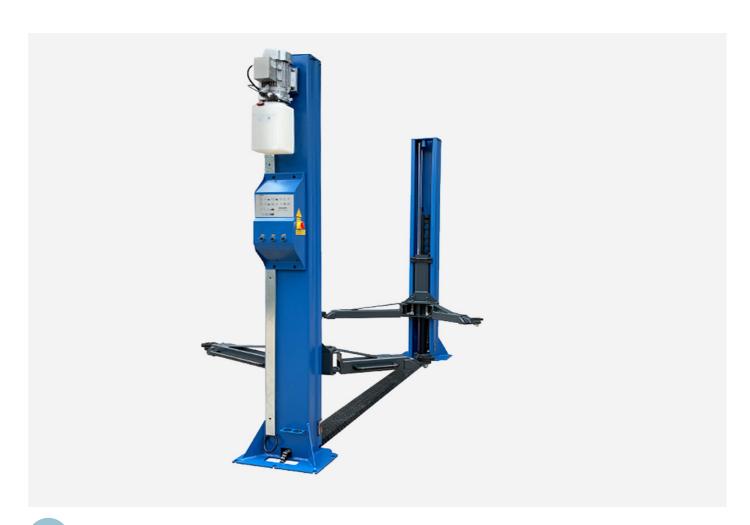

## Replacing the safety catch support

Artikel-Nr.: TP26 Hersteller: Krömer EAN-Code: 0757284116582

Problem: Safety catch does not work to 100%.

? Cause: Improper assembly or transport damage.

**Solution**: Replacement of the holding bracket of the electromagnets or the customer's own fixation of the electromagnet.

Artikel-Nr.: Hersteller: EAN-Code: TP26 Krömer 0757284116582

The electromagnet of the safety ratchet is not sufficiently secured and therefore the ratchet does not function smoothly.

As a temporary solution, the area can be fixed on the side. This allows the platform to continue operating while the replacement part is on the way.