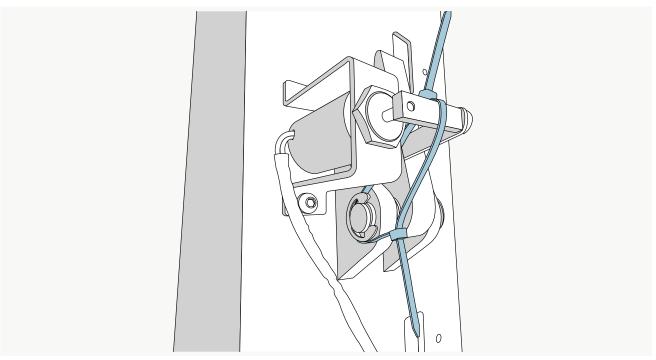

## Replacing the safety catch support

Artikel-Nr.: TP26 Hersteller: Krömer EAN-Code: 0757284116582



Problem: Safety catch does not work to 100%.

? Cause: Improper assembly or transport damage.

**Solution**: Replacement of the holding bracket of the electromagnets or the customer's own fixation of the electromagnet.



Artikel-Nr.: Hersteller: EAN-Code: TP26 Krömer 0757284116582





The electromagnet of the safety ratchet is not sufficiently secured and therefore the ratchet does not function smoothly.





As a temporary solution, the area can be fixed on the side. This allows the platform to continue operating while the replacement part is on the way.





Artikel-Nr.: TP26 Hersteller: Krömer EAN-Code: 0757284116582

## **3** Alternative picture to solution 1:



## 4 Professional Solution



Replacing the bracket of the 2-post lift with item number II168 in our shop.



After the professional solution, the safety catch works again.