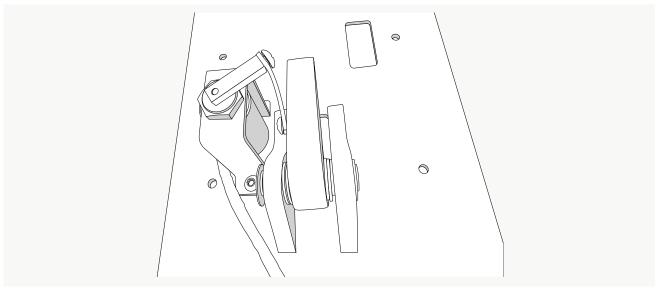

Artikel-Nr.: Hersteller: EAN-Code: TP26 Krömer 0757284116582

The electromagnet of the safety ratchet is not sufficiently secured and therefore the ratchet does not function smoothly.

As a temporary solution, the area can be fixed on the side. This allows the platform to continue operating while the replacement part is on the way.

Artikel-Nr.: TP26 Hersteller: Krömer EAN-Code: 0757284116582